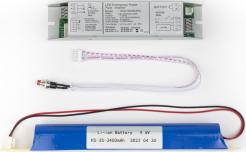

# Datasheet EMERGENCY LIGHT KIT FOR LED TUBES

### **GENERAL DATA**

| Input Voltage         | 230 VAC                               |
|-----------------------|---------------------------------------|
| Material              | Steel                                 |
| IP Protection class   | IP20                                  |
| Operating temperature | -10 °C +55 °C                         |
| Weight                | 470g                                  |
| Output Power          | < 25 W                                |
| Output Voltage        | < 250 VDC                             |
| Battery Type          | LiFePO4                               |
| Operation Mode        | Switched, continuous,<br>standby      |
| Emergency Autonomy    | > 1h                                  |
| SelfTest              | function weekly/ dura-<br>tion yearly |
| Manual Test           | Yes, by switch                        |
| EAN                   | 7640185682870                         |
|                       |                                       |