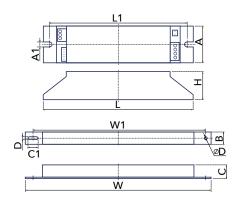

### **GRAPHICS**

#### **Drawing Information**

|    | -      |    |        |
|----|--------|----|--------|
| L  | 171 mm | W  | 255 mm |
| L1 | 160 mm | W1 | 245 mm |
| Н  | 31 mm  | В  | 31 mm  |
| А  | 38 mm  | D  | 4 mm   |
| A1 | 4 mm   | С  | 29 mm  |
|    |        | C1 | 14 mm  |
|    |        |    |        |