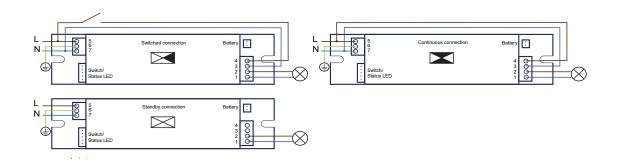

### **GENERAL DATA**

| Input Voltage         | 230 VAC                               |
|-----------------------|---------------------------------------|
| Material              | Steel                                 |
| IP Protection class   | IP20                                  |
| Operating temperature | -10 °C +55 °C                         |
| Weight                | 470g                                  |
| Output Power          | < 25 W                                |
| Output Voltage        | < 250 VDC                             |
| Battery Type          | LiFePO4                               |
| Operation Mode        | Switched, continuous,<br>standby      |
| Emergency Autonomy    | > 1h                                  |
| SelfTest              | function weekly/ dura-<br>tion yearly |
| Manual Test           | Yes, by switch                        |
| EAN                   | 7640185682870                         |
|                       |                                       |